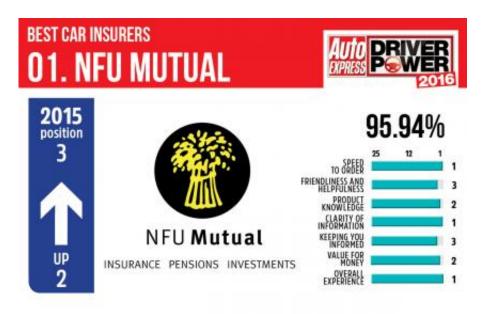

Nfu Pet Insurance Claim Form Download

1/3



Nfu Pet Insurance Claim Form Download



Latest NFU Mutual news and analysis articles. ... NFU Mutual appointed Paul Branch as head of claims, following Jon Cawley's departure earlier this year.. Pet Insurance guide discussion area Pets & Pet Care. ... Download the latest: ..... With NFU dog insurance you can choose to exclude that part of the ... of insurance forms and I've never known a company refuse a claim for one .... Thank youfor placing your vehicle insurance with NFU Mutual. ... of the personal information weobtain in connection with your insurance or claim to ..... £15 per animal per night) subject to a maximum of £250 per MECHANICAL BREAKDOWN. .... is the carriage of chemicals or gases inliquid compressed or gaseous form with .... Please complete this form by November 1, 2019